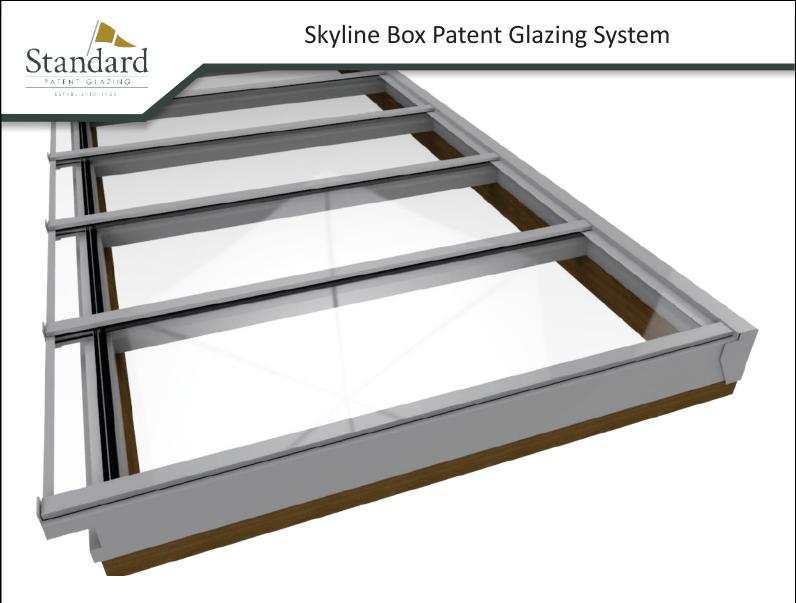

## **SKYLINEBOX**

Our Skyline Box type glazing bar range has been developed to give specifiers an alternative to traditional internal and external stalked glazing bars. The low profile external aluminium capping offers a smart appearance to the external facade of the patent glazing system and the visual appearance is similar to curtain walling.

Our Skyline Box range of extruded aluminium glazing bars offer an economical roof glazing solution when compared with curtain walling roofing systems whilst maintaining a very similar appearance. The glazing bar's strength is provided by an internal box section.

The glazing bar is weathered by a screw on pressure cap (PC1) with a choice of plain (PC2) or ornate (PC3) cosmetic outer snap-on cappings to conceal all fixing screws.

This system is able to accommodate double and triple glazed applications where compliance with Building Regulations Document L are a requirement