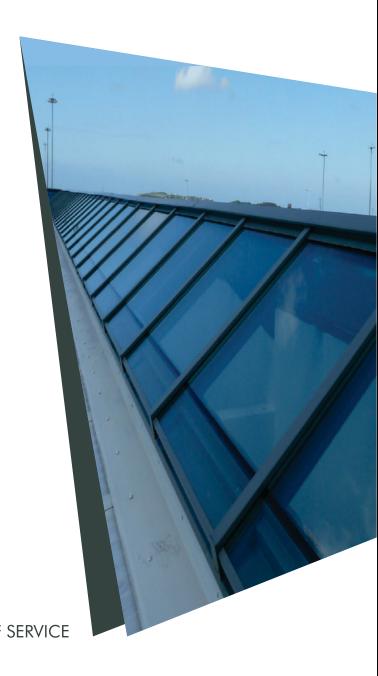

## **SKYLINEBOX**

Skyline Box SPG5 glazing bar with square capping - double glazed

Skyline Box SPG7 glazing bar with square capping - double glazed

Skyline Box SPG10 glazing bar with square capping - double glazed

Skyline Box SPG5 glazing bar with ornate cappping - single glazed

Skyline Box SPG7 glazing bar with ornate cappping - single glazed

Skyline Box SPG10 glazing bar with ornate cappping - single glazed

Contractor: Faithdean PLC