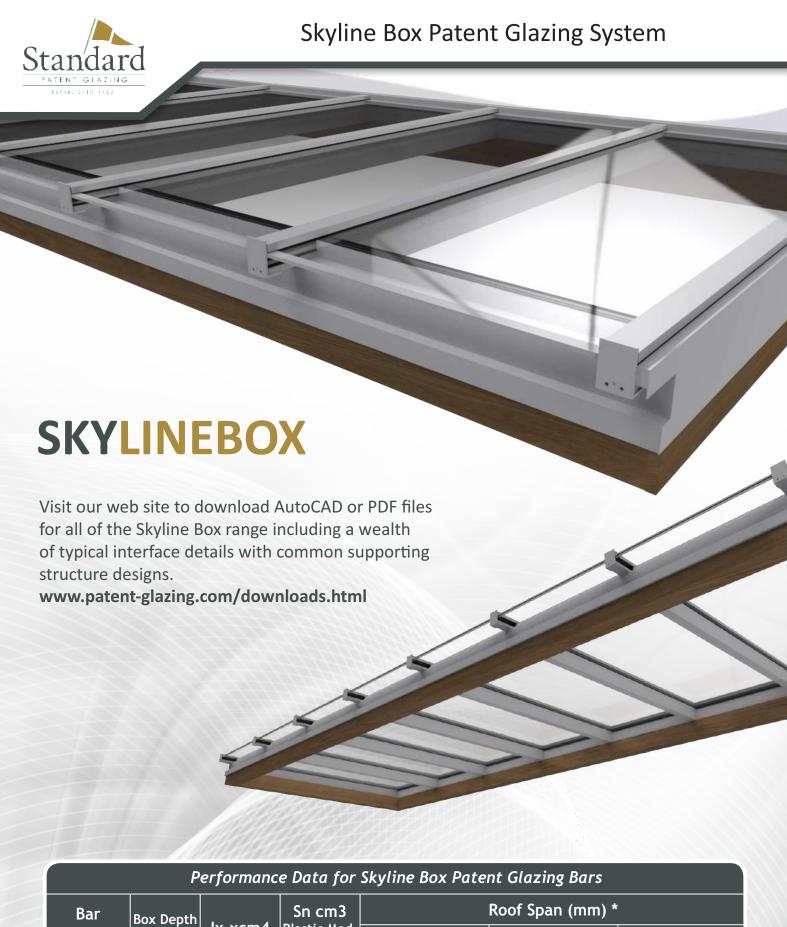

|   | Performance Data for Skyline Box Patent Glazing Bars |                 |           |                                |                  |                |                |
|---|------------------------------------------------------|-----------------|-----------|--------------------------------|------------------|----------------|----------------|
|   | Bar<br>Section                                       | Box Depth<br>mm | lx-xcm4   | Sn cm3<br>Plastic Mod-<br>ulus | Roof Span (mm) * |                |                |
|   |                                                      |                 |           |                                | Double Glazing   | Single Glazing | Canopy Glazing |
|   | SPG5                                                 | 50              | 458,350   | 17,495                         | 1450-3440mm      | 2440-4000mm    | 2650-3830mm    |
|   | SPG7                                                 | 75              | 1,043,625 | 28,284                         | 2200-4230mm      | 3310-5000mm    | 3460-4700mm    |
| ı | SPG10                                                | 100             | 1,861,293 | 39,405                         | 2930-4880mm      | 3840-5750mm    | 4000-5430mm    |
|   | SPG15                                                | 150             | 4,732,206 | 74,053                         | 3920-7000mm      | 4860-7500mm    | 5050-6830mm    |