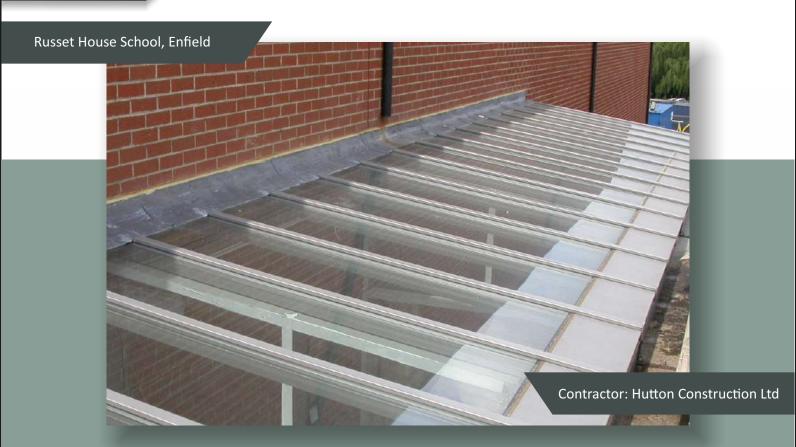

Skyline Box SPG5 type thermally broken extruded aluminium Glazing Bar with screw-on PC1 capping and snap-on cosmetic square topped PC2 capping section - double glazed with 28mm thick double glazed units