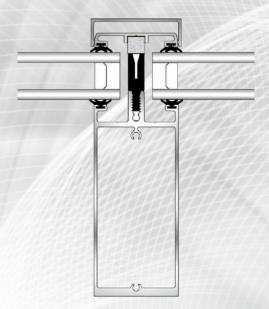

Skyline Box SPG5 type thermally broken extruded aluminium Glazing Bar with screw-on PC1 capping and snap-on cosmetic square topped PC2 capping section - double glazed with 28mm thick double glazed units