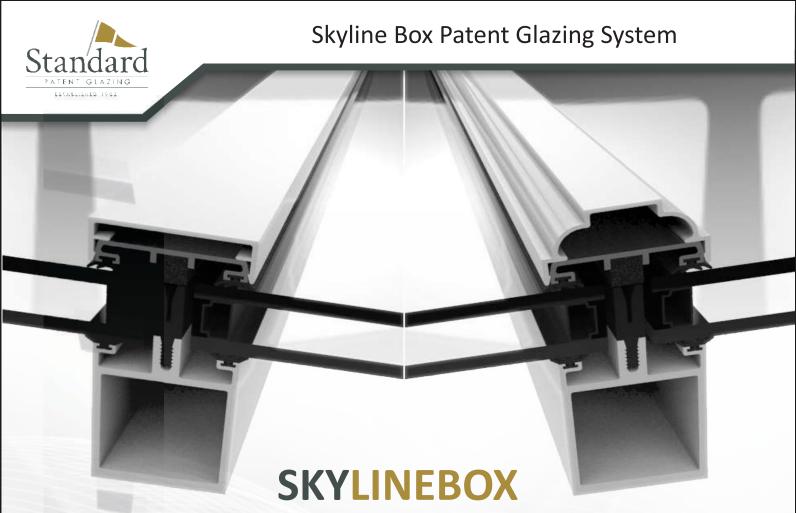

Skyline Box SPG5 type thermally broken extruded aluminium Glazing Bar with screw-on PC1 capping and snap-on cosmetic square topped PC2 capping section - double glazed with 28mm thick double glazed units