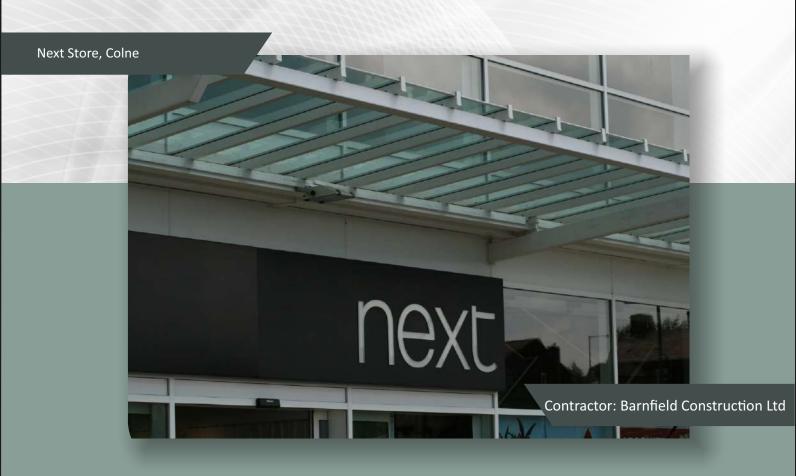

Skyline Box SPG5 type thermally broken extruded aluminium Glazing Bar with screw-on PC1 capping and snap-on cosmetic square topped PC2 capping section - double glazed with 28mm thick double glazed units