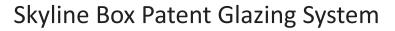

Skyline Box SPG5 type thermally broken extruded aluminium Glazing Bar with screw-on PC1 capping and snap-on cosmetic square topped PC2 capping section - double glazed with 28mm thick double glazed units