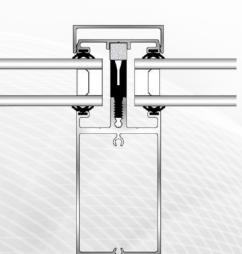

Skyline Box SPG5 type thermally broken extruded aluminium Glazing Bar with screw-on PC1 capping and snap-on cosmetic square topped PC2 capping section - double glazed with 28mm thick double glazed units