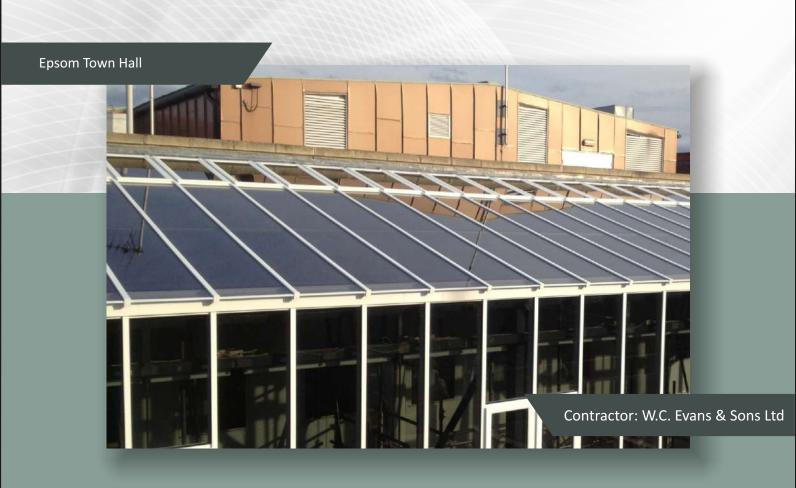

Skyline Box SPG5 type thermally broken extruded aluminium Glazing Bar with screw-on PC1 capping and snap-on cosmetic square topped PC2 capping section - double glazed with 28mm thick double glazed units