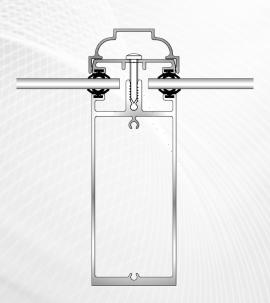

Skyline Box SPG5 type thermally broken extruded aluminium Glazing Bar with screw-on PC1 capping and snap-on cosmetic square topped PC2 capping section - double glazed with 28mm thick double glazed units