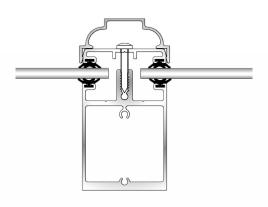

Skyline Box SPG5 type thermally broken extruded aluminium Glazing Bar with screw-on PC1 capping and snap-on cosmetic square topped PC2 capping section - double glazed with 28mm thick double glazed units