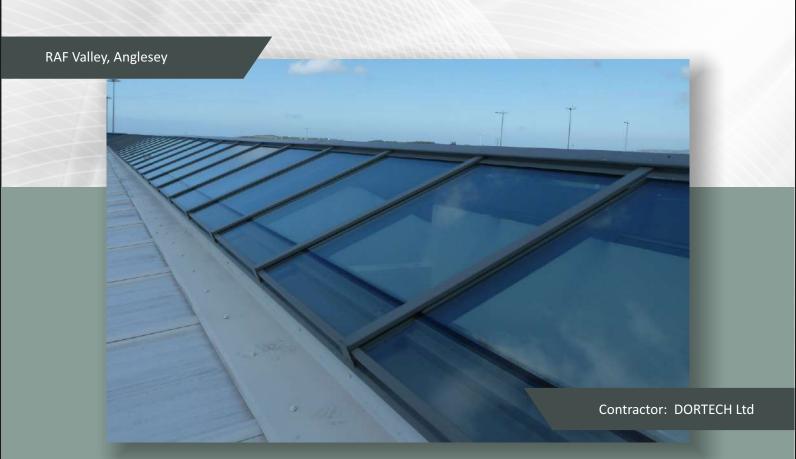

Skyline Box SPG5 type thermally broken extruded aluminium Glazing Bar with screw-on PC1 capping and snap-on cosmetic square topped PC2 capping section - double glazed with 28mm thick double glazed units