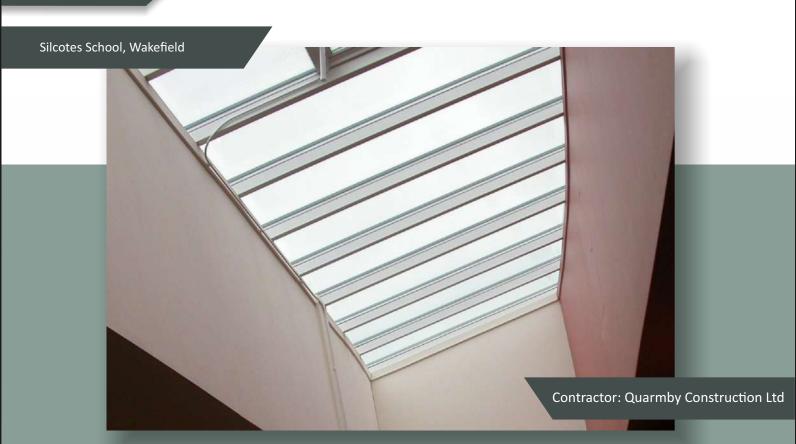

Skyline Box SPG5 type thermally broken extruded aluminium Glazing Bar with screw-on PC1 capping and snap-on cosmetic square topped PC2 capping section - double glazed with 28mm thick double glazed units