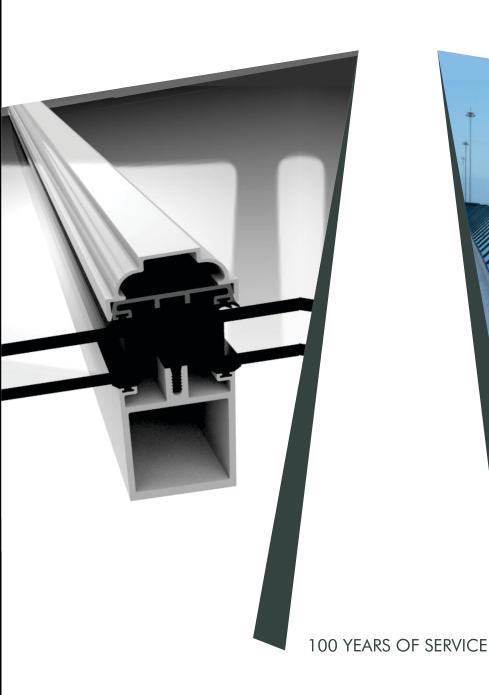

Skyline Box SPG5 type thermally broken extruded aluminium Glazing Bar with screw-on PC1 capping and snap-on cosmetic square topped PC2 capping section - double glazed with 28mm thick double glazed units