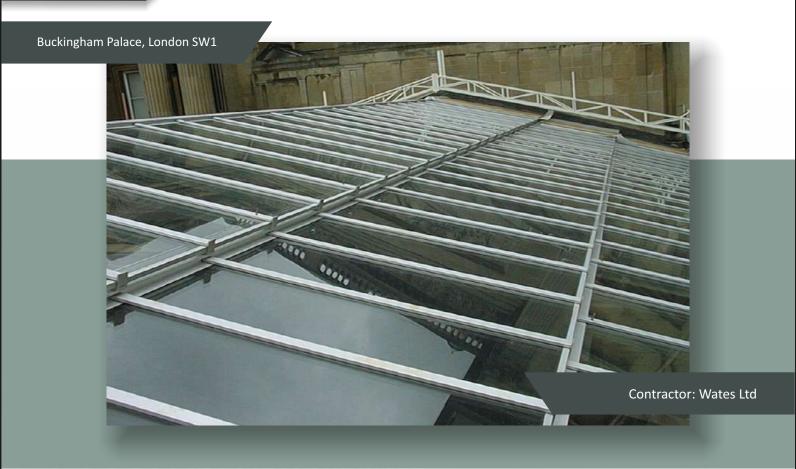

Skyline Box SPG5 type thermally broken extruded aluminium Glazing Bar with screw-on PC1 capping and snap-on cosmetic square topped PC2 capping section - double glazed with 28mm thick double glazed units