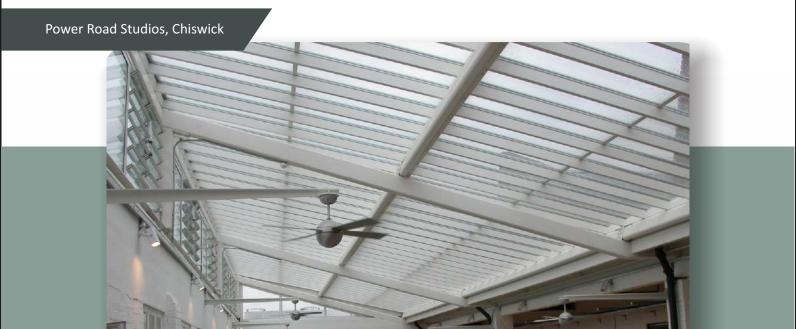

Skyline Box SPG5 type thermally broken extruded aluminium Glazing Bar with screw-on PC1 capping and snap-on cosmetic square topped PC2 capping section - double glazed with 28mm thick double glazed units