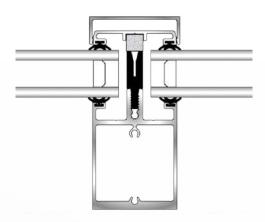

Skyline Box SPG5 type thermally broken extruded aluminium Glazing Bar with screw-on PC1 capping and snap-on cosmetic square topped PC2 capping section - double glazed with 28mm thick double glazed units