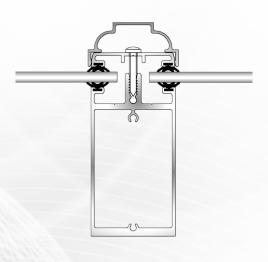

Skyline Box SPG5 type thermally broken extruded aluminium Glazing Bar with screw-on PC1 capping and snap-on cosmetic square topped PC2 capping section - double glazed with 28mm thick double glazed units