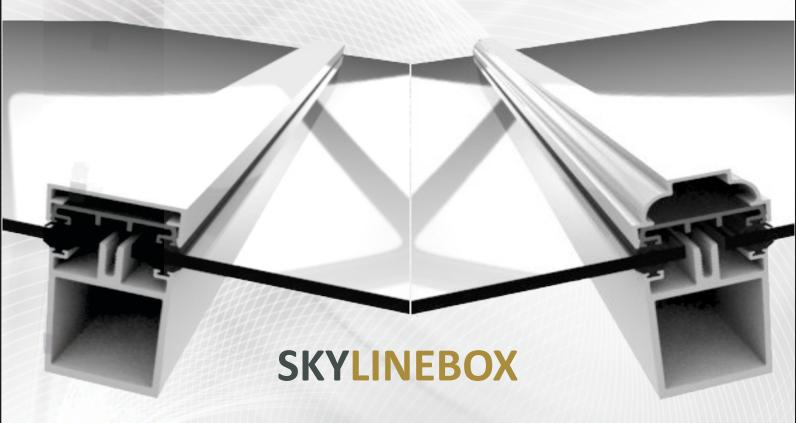

Skyline Box SPG5 type thermally broken extruded aluminium Glazing Bar with screw-on PC1 capping and snap-on cosmetic square topped PC2 capping section - double glazed with 28mm thick double glazed units