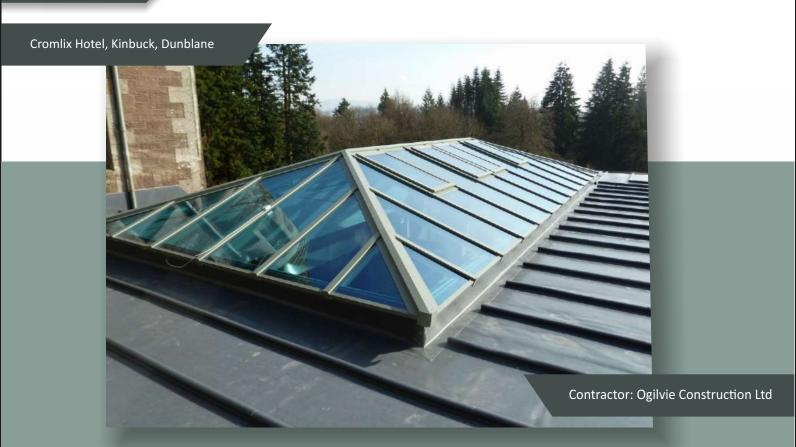

Skyline Box SPG5 glazing bar with ornate cappping - single glazed

Skyline Box SPG7 glazing bar with ornate cappping - single glazed

Skyline Box SPG10 glazing bar with ornate cappping - single glazed

Contractor: Faithdean PLC